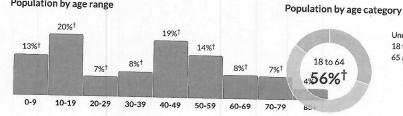

#### **Demographics**

† Margin of error is at least 10 percent of the total value. Take care with this statistic.

40.6

Median age about 90 percent of the figure in Hunterdon County: 46.4

about the same as the figure in New Jersey: 40

Population by age range

Show data / Embed

Show data / Embed

Under 18

18 to 64

65 and over

**Economics** 

Income