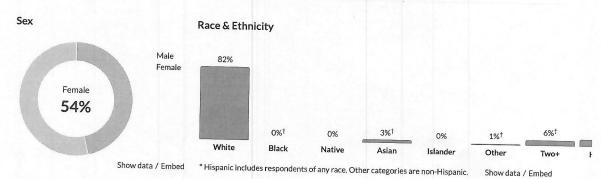

Female Representation in Community: 54% of Frenchtown Borough population

Female Representation in Department: 0.00% of the Frenchtown Borough Police Department

#### **Demographics**

† Margin of error is at least 10 percent of the total value. Take care with this statistic.

40.6

Median age about 90 percent of the figure in Hunterdon County: 46.4

about the same as the figure in New Jersey: 40